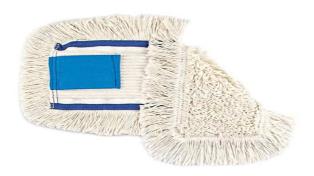

# PRODUCT No. 6757 Moist Mop Chain Stitch Flap

# **Technical Data**

Material %70 cotton-%30 polyester

Weight 0,11 kg Length 400 mm Width 150 mm

# Attribute

- Made of 70% cotton and 30% polyester.
- It can be used both dry and wet.
- Easy to use for professional and home use.
- To obtain a functional kit, the mop must be equipped with a plastic mop holder.