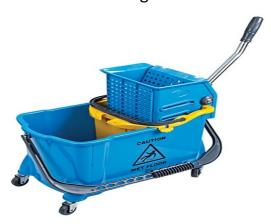

## Cleaning Car

# <u>Technical Data</u>

Material Polipropilen (PP) ve Metal

Weight (approx.) 5 kg
Capacity 24l + 10 l
Wheels (diameter) 50 mm
Width 320 mm
Depth 690 mm
Hight 720 mm

### <u>Attribute</u>

- Made of recyclable and impact resistant polypropylene.
- It is used to wipe the floor thoroughly in small areas.
- Wet floor warning is given.
- The handle is positioned along the trolley for correct balance of the trolley while being transported.
- Equipped with a press device allows simple tightening.