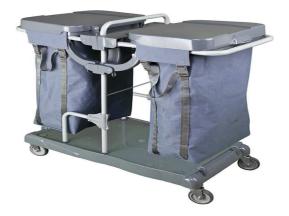

# Technical Data

| Material         | Polypropylene (PP) and Metal |
|------------------|------------------------------|
| Capacity         | 2 x 120l                     |
| Weight (approx.) | 19 kg                        |
| Wheel diameter   | 100 mm                       |
| Width            | 520 mm                       |
| Depth            | 1000 mm                      |
| Height           | 1020 mm                      |

## <u>Attribute</u>

- Made of recyclable polypropylene (PP).
- Equipment: 2x plastic bag 120l holder.
- Easy and fast assembly.

### Color Variety

-Gray

### Product purpose

- It is designed for laundry and garbage collection.

### Additions

- 2x120 l capacity tarpaulin is included in the scope of delivery.

Tel.: 228 314 14 00 E-mail:info@mevakio.com