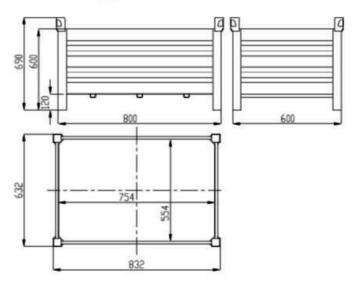

### Technical data

Material Thickness (Bottom/sidewalls) Capacity Weight Load capacity (Dynamic/stacking) Stacking Width Length Height

Steel sheet 1,8 / 1,8 mm 230 l 41,6 kg 750 / 3000 kg 1 + 3 pallets 600 mm 800 mm 600 mm