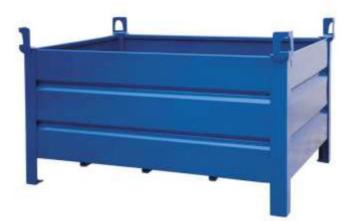

# Metal box pallet - strandard version

(Ilustrative photograph)

### Technical data

Material Thickness (Bottom/sidewalls) Capacity Weight Load capacity (Dynamic/stacking) Stacking Width Length Height

Steel sheet 1,8 / 1,8 mm 230 l 41,6 kg 750 / 3000 kg 1 + 3 pallets 600 mm 800 mm 600 mm

#### **Attributes**

- Made of high quality steel sheet.
- Material thickness sidewalls (1,8 mm), bottom (1,8 mm), posts (3 mm), stacking chalice (4 mm).
- Surface finishing is made by powder paint coating.
- Construction strength is strengthened with profiles.
- Pallet legs are obtained with loops which are designed for safe stacking.
- Possibility of manipulation by fork-lift machinery or a crane.
- Metal box pallet can be placed in the interior or exterior places partially protected against weather influences.