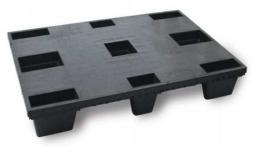

# Light Type Plastic Pallet 100x120 Closed

## Technical Data

| Material                   | HD-PE-R     |
|----------------------------|-------------|
| Design                     | 9 legs      |
| Weight                     | 6 kg        |
| Loading Capacity (static / | 1000/500 kg |
| dynamic)                   |             |
| Length                     | 1200 mm     |
| Width                      | 1000 mm     |
| Height                     | 140 mm      |