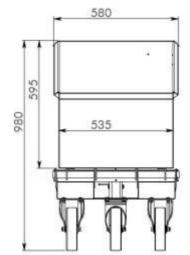

## Technical data

Steel sheet Material Capacity 250 l Weight 75 kg 600 kg Load capacity Wheels (diameter) 3x 200 mm Length 1050 mm Width 580 mm Height 980 mm