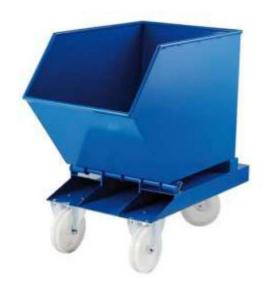

# PRODUCT No. 7364 Tipping container – 250 l



#### (Ilustrative photograph)

## Technical data

Steel sheet Material Capacity 250 l Weight 75 kg 600 kg Load capacity Wheels (diameter) 3x 200 mm Length 1050 mm Width 580 mm Height 980 mm



#### **Attributes**

- Made of steel sheet.
- Container is designed for manipulation with powdery materials.
- Manipulation by fork-lift machinery or manually.
- Container is secured against spontaneous tipping.
- Strengthened rim increases stability of the container.
- Equipped with three wheels of 200 mm diameter (2x fixed, 1x swivel with a brake).

## **Color variations**

- Standardly blue.

## Product purpouse

- Designed for manipulation with powdery materials.



Tel.: 228 314 14 00 E-mail: info@mevakio.com