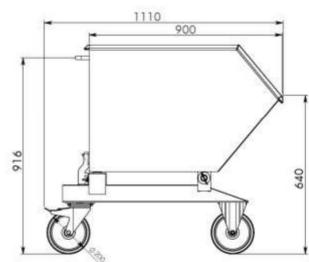

## Technical data

Steel sheet Material Capacity 250 l Weight 75 kg 600 kg Load capacity Wheels (diameter) 3x 200 mm Length 1050 mm Width 580 mm Height 980 mm