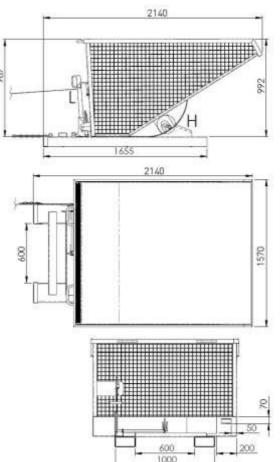

### Technical data

Material Material thickness (bottom/skids) Capacity Weight Load capacity Skids (distance) Guide spindles (diameter) Lever (bar – flat) Mesh size Width Depth Height (without / with wheels) Steel sheet 3 / 3 mm 1700 l 250 kg 600 kg 190x90 (800) mm Round log (20 mm) 40x10 mm 50 x 50 mm 1570 mm 2140 mm 1150 / 1390 mm