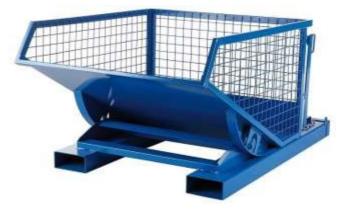

# Netted tippling container – 1700 l

### **Attributes**

- Made of high quality steel sheet with 3 mm thickness.
- Walls of the containers are made of net with mesh size 50 x 50 mm.
- Guide spindles are made of round logs with 20 mm diameter.
- Equipped with two skids for manipulation by fork-lift machinery.
- Equipped with lever for tilting flat bar 40 x 10 mm.
- Surface finishing is made by varnishing.

#### **Color variations**

- Standardly blue.

### Product purpouse

- Designed for manipulation with waste and semi-finished products.