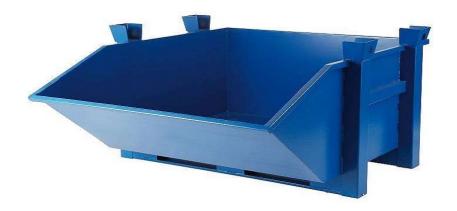

#### **TECHNICAL DATA SHEET**

# PRODUCT No. 7349 Heavy duty tipping container – 1500 I



#### (Ilustrative photograph)

#### Technical data

| Material      | Steel sheet  |
|---------------|--------------|
| Capacity      | 1500 1 / 1,5 |
|               | $m^3$        |
| Weight        | 250 kg       |
| Load capacity | 2500 kg      |
| Width         | 1780 mm      |
| Depth         | 1910 mm      |
|               |              |

# **Attributes**

Height

- Made of steel sheet.
- Used especialy for manipulation with metal and other solid state waste.

1020 mm

- Container can be manipulated by means of fork-lift or crane machinery.

# **Color variations**

Standardly blue.

# Product purpouse

- Designed for gathering and manipulation with waste of semi-finished products.

# **Additions**

- Changes for dimensions or surface finishing can be ordered (eg. surface finishi