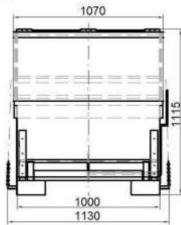

### Technical data

Material Steel sheet
Material thickness (bottom/walls/skids) 3 / 3 / 3 mm
Capacity 800 I
Weight 195 kg
Load capacity 800 kg

Skids (distance) 190 x 90 (800) mm

Width 1070 mm
Depth 1650 mm
Height (without / with wheels) 1115 / 1355 mm