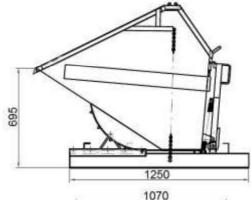

### Technical data

Material Steel sheet
Material thickness (bottom/walls/skids) 3 / 3 / 3 mm
Capacity 800 I
Weight 195 kg
Load capacity 800 kg

Skids (distance) 190 x 90 (800) mm

Width 1070 mm
Depth 1650 mm
Height (without / with wheels) 1115 / 1355 mm