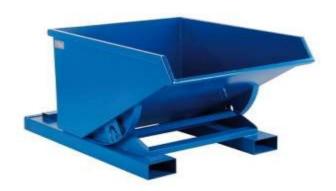

# PRODUCT No. 6505 Tippling container PROFI – 1700 I

(Ilustrative photograph)

## Technical data

Material Steel sheet
Material thickness (bottom/walls/skids) 3 / 3 / 3 mm
Capacity 1700 I
Weight 280 kg
Load capacity 1200 kg
Skids (distance) 230x90 (830) r

Skids (distance) 230x90 (830) mm Guide spindles (diameter) Round log (20 mm) Lever (bar – flat) 40x10 mm

Width 1570 mm

Depth 2210 mm

Height (without / with wheels) 1090 / 1330 mm

### **Attributes**

- Made of high quality steel sheet with 3 mm thickness.
- Guide spindles are made of round logs with 20 mm diameter.
- Equipped with two skids for manipulation by fork-lift machinery.
- Equipped with lever for tilting flat bar 40 x 10 mm.
- Surface finishing is made by varnishing.