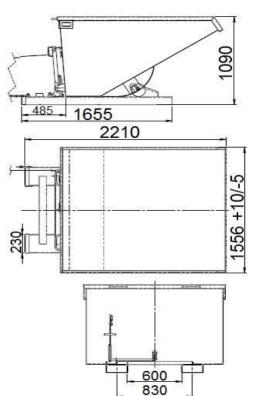

## Technical data

Material Steel sheet
Material thickness (bottom/walls/skids) 3 / 3 / 3 mm
Capacity 1700 I
Weight 280 kg
Load capacity 1200 kg
Skids (distance) 230x90 (830) r

Skids (distance) 230x90 (830) mm Guide spindles (diameter) Round log (20 mm) Lever (bar – flat) 40x10 mm

Width 1570 mm

Depth 2210 mm

Height (without / with wheels) 1090 / 1330 mm