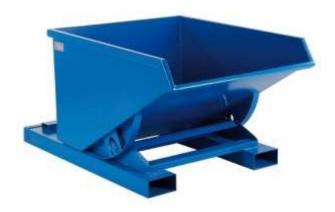

#### (Ilustrative photograph)

#### Attributes

- Made of high quality steel sheet with 3 mm thickness.
- Guide spindles are made of round logs with 20 mm diameter.
- Equipped with two skids for manipulation by fork-lift machinery.
- Equipped with lever for tilting flat bar 40 x 10 mm.
- Surface finishing is made by varnishing.