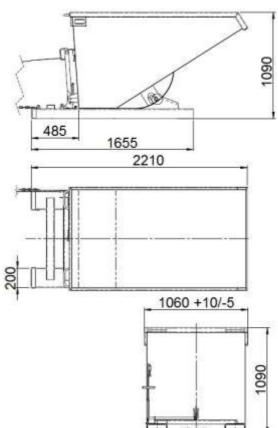

#### Technical data

Material Steel sheet
Material thickness (bottom/walls/skids) 3 / 3 / 3 mm
Capacity 1200 I
Weight 250 kg
Load capacity 1200 kg
Skids (distance) 200x90 (800) mm

 Skids (distance)
 200x90 (800) mm

 Guide spindles (diameter)
 Round log (20 mm)

 Lever (bar – flat)
 40x10 mm

 Width
 1070 mm

 Depth
 2210 mm

Height (without / with wheels) 1090 / 1330 mm