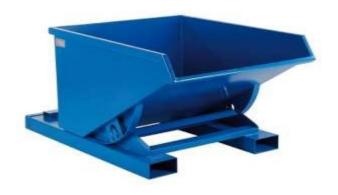

#### **TECHNICAL DATA SHEET**

## PRODUCT No. 6503

# Tippling container PROFI – 900 I



(Ilustrative photograph)

#### Technical data

Material Steel sheet
Material thickness (bottom/walls/skids) 3 / 3 / 3 mm
Capacity 800 I

 Capacity
 800 l

 Weight
 185 kg

 Load capacity
 1000 kg

 Skids (distance)
 230x90 (830) mm

Guide spindles (diameter)

Lever (bar – flat)

Width

Depth

Height (without / with wheels)

Round log (20 mm)

40x10 mm

1320 mm

1650 mm

815 / 1055 mm

#### **Attributes**

- Made of high quality steel sheet with 3 mm thickness.
- Guide spindles are made of round logs with 20 mm diameter.
- Equipped with two skids for manipulation by fork-lift machinery.
- Equipped with lever for tilting flat bar 40 x 10 mm.
- Surface finishing is made by varnishing.

### **Color variations**

Standardly blue.

#### **Product purpouse**

- Designed for manipulation with wa