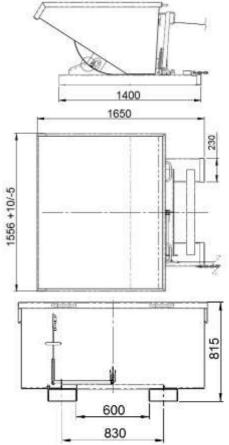

#### Technical data

Material Steel sheet
Material thickness (bottom/walls/skids) 3 / 3 / 3 mm
Capacity 800 I

 Capacity
 800 l

 Weight
 185 kg

 Load capacity
 1000 kg

 Skids (distance)
 230x90 (830) mm

Guide spindles (diameter)

Lever (bar – flat)

Width

Depth

Height (without / with wheels)

Round log (20 mm)

40x10 mm

1320 mm

1650 mm

815 / 1055 mm