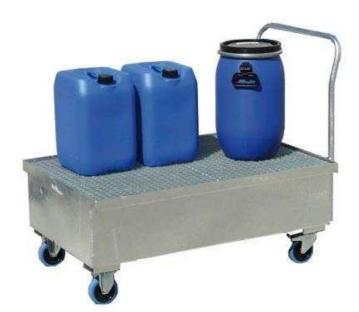

## PRODUCT No. 6075-Z Mobile catching basin with grate – hot-dip galvanized

(Ilustrative photograph) Technical data

Material Sheet thickness Surface finishing (basin) Surface finishing (grate) Heavy duty wheels Weight Load capacity Capacity Width Depth Height Steel sheet 3 mm Hot-dip galvanized Hot-dip galvanized 125 mm 77 kg 600 kg 220 l 1200 mm 800 mm 405/1200 mm

## **Attributes**

- Mobile catching basin for transportation of 2x 200 l barrels.
- Equipped with a grate for easier manipulation with barrels.
- Equipped with heavy duty wheels (2x fixed, 2x turnable with brakes) type 6002-1/6013-1.