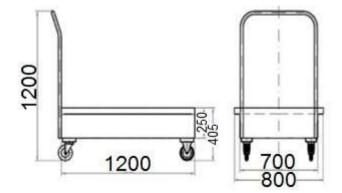

## PRODUCT No. 6075-Z Mobile catching basin with grate – hot-dip galvanized

(Ilustrative photograph) Technical data

Material Sheet thickness Surface finishing (basin) Surface finishing (grate) Heavy duty wheels Weight Load capacity Capacity Width Depth Height Steel sheet 3 mm Hot-dip galvanized Hot-dip galvanized 125 mm 77 kg 600 kg 220 l 1200 mm 800 mm 405/1200 mm