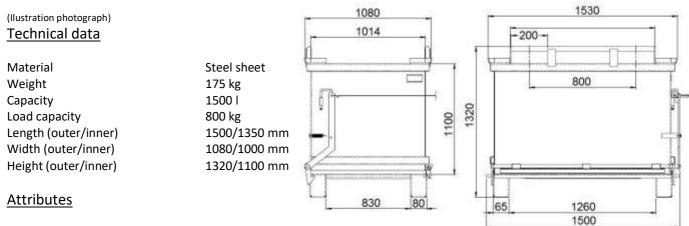

## Container with tiltable bottom – netted 1500 l

- Made of steel sheet.
- Special container with tiltable bottom.
- Only sidewalls are netted steel net 50 x 50 x 4 mm (provides easy content inspection).
- Disconnecting the bottom by means of a cable can be carried out from the VZV driver's seat.
- Re-closing the bottom can by made by cautious placing the container on ground (the bottom is automatically secured).
- Manipulation with container by fork-lift or crane is possible bycause of four meshes.
- Surface finishing is made by base layer and top layer varnishing.