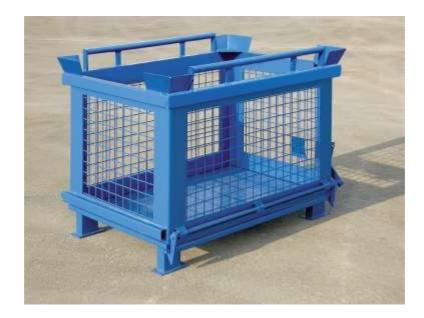

## Container with tiltable bottom – netted 1500 l

- Made of steel sheet.
- Special container with tiltable bottom.
- Only sidewalls are netted steel net 50 x 50 x 4 mm (provides easy content inspection).
- Disconnecting the bottom by means of a cable can be carried out from the VZV driver's seat.
- Re-closing the bottom can by made by cautious placing the container on ground (the bottom is automatically secured).
- Manipulation with container by fork-lift or crane is possible bycause of four meshes.
- Surface finishing is made by base layer and top layer varnishing.