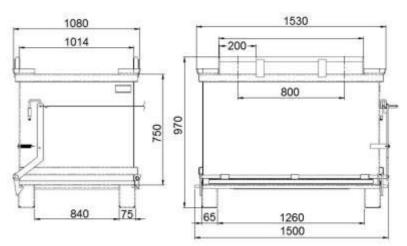

#### Technical data

Material Weight Capacity Load capacity Length (outer/inner) Width (outer/inner) Height (outer/inner)

Steel sheet 125 kg 1000 l 800 kg 1500/1350 mm 1080/1000 mm 970/750 mm