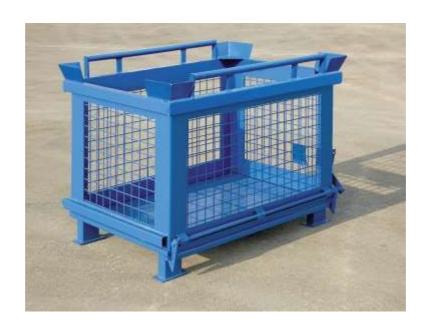

# Container with tiltable bottom – netted 1000 l

## (Ilustration photograph)

#### **Attributes**

- Made of steel sheet.
- Special container with tiltable bottom.
- Only sidewalls are netted steel net 50 x 50 x 4 mm (provides easy content inspection).
- Disconnecting the bottom by means of a cable can be carried out from the VZV driver's seat.
- Re-closing the bottom can by made by cautious placing the container on ground (the bottom is automatically secured).
- Manipulation with container by fork-lift or crane is possible bycause of four meshes.
- Surface finishing is made by base layer and top layer varnishing.