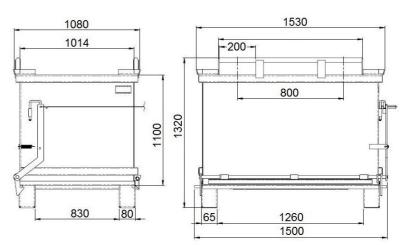

#### Technical data

Material Steel sheet Material thickness (walls / bottom) 3 mm Weight 190 kg Capacity 1500 l Load capacity 800 kg Length (outer/inner) 1500/1350 mm Width (outer/inner) 1080/1000 mm Height (outer/inner) 1320/1100 mm