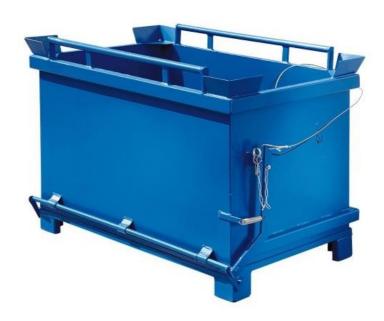

## Container with tiltable bottom – 1500 l

## (Ilustration photograph)

#### **Attributes**

- Made of steel sheet.
- Special container with tiltable bottom.
- Robust design which secures sufficient strength.
- Disconnecting the bottom by means of a cable can be carried out from the VZV driver's seat.
- Re-closing the bottom can by made by cautious placing the container on ground (the bottom is automatically secured).
- Manipulation with container by fork-lift or crane is possible bycause of four meshes.
- Surface finishing is made by base layer and top layer varnishing.