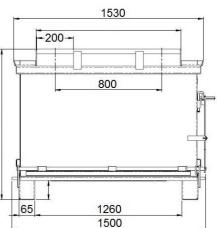

#### Technical data

Steel sheet Material Material thickness (walls / bottom) 3 mm Weight 135 kg Capacity 1000 l Load capacity 800 kg Length (outer/inner) 1500/1350 mm Width (outer/inner) 1080/1000 mm Height (outer/inner) 970/750 mm