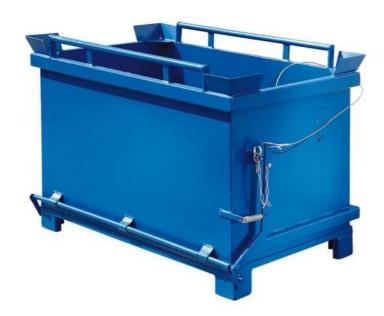

### Container with tiltable bottom – 1000 l

## (Ilustration photograph)

### **Attributes**

- Made of steel sheet.
- Special container with tiltable bottom.
- Robust design which secures sufficient strength.
- Disconnecting the bottom by means of a cable can be carried out from the VZV driver's seat.
- Re-closing the bottom can by made by cautious placing the container on ground (the bottom is automatically secured).
- Manipulation with container by fork-lift or crane is possible bycause of four meshes.
- Surface finishing is made by base layer and top layer varnishing.