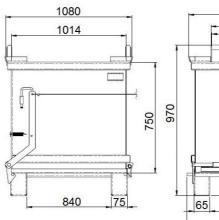

#### Technical data

Steel sheet Material Material thickness (walls / bottom) 3 mm Weight 135 kg Capacity 1000 l Load capacity 800 kg Length (outer/inner) 1500/1350 mm Width (outer/inner) 1080/1000 mm Height (outer/inner) 970/750 mm