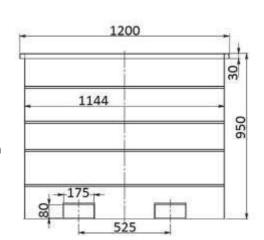

### Technical data

Steel sheet Material Capacity 1100 l Weight 106,5 kg Load capacity 500 kg Skid distance 525 mm Pouch dimensions 175 x 80 mm Width 1200 mm Depth 1000 mm Height 950 mm