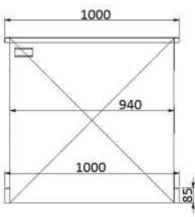

### Technical data

Steel sheet Material Capacity 1100 l Weight 106,5 kg Load capacity 500 kg Skid distance 525 mm Pouch dimensions 175 x 80 mm Width 1200 mm Depth 1000 mm Height 950 mm