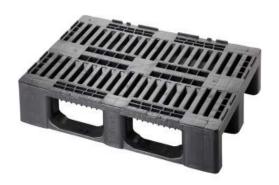

#### Plastic Euro Pallet 1200 x 800 x 160 mm - 3 skids

#### **Technical Data**

HD-PE-R Material Design With 3 skids Weight 18 kg 4800/1200 kg **Loading Capacity Shelf Capacity** 850 kg Length 1200 mm Width 800 mm Height 160 mm