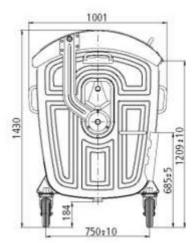

# Metal galvanized container – 1100 l

(Ilustrative photograph) Technical data

Material Steel sheet Capacity 1100 I Weight (variation) 110 - 135 kg Load capacity 440 kg Wheels (diameter) 200 mm Width 1360 mm Depth 1001 mm Height 1430 mm