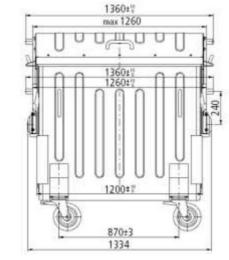

# Metal galvanized container – 1100 l

(Ilustrative photograph) Technical data

Material Steel sheet Capacity 1100 I Weight (variation) 110 - 135 kg Load capacity 440 kg Wheels (diameter) 200 mm Width 1360 mm Depth 1001 mm Height 1430 mm