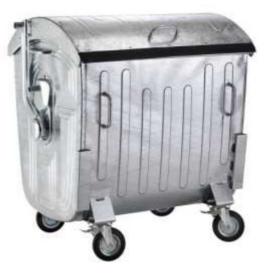

# Metal galvanized container – 1100 l

(Ilustrative photograph) Technical data

Material Steel sheet Capacity 1100 I Weight (variation) 110 - 135 kg Load capacity 440 kg Wheels (diameter) 200 mm Width 1360 mm Depth 1001 mm Height 1430 mm

#### <u>Attributes</u>

- Made of steel sheet.
- Surface finishing is made by hot-dip galvanization.
- Equipped with turnable wheels with 200 mm diameter 2x wheels with brake.
- Containers are suitable for municipal and industrial waste.