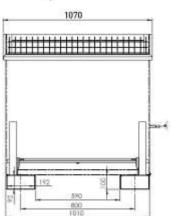

# Technical data

Lever (bar – flat)

Material Steel sheet
Material thickness (bottom/skids) 3 / 3 mm
Capacity 1200 I
Weight 220 kg
Load capacity 600 kg

Skids (distance) 190x90 (800) mm Guide spindles (diameter) Round log (20 mm)

Mesh size50 x 50 mmWidth1070 mmDepth2140 mmHeight (without / with wheels)1150 / 1390 mm