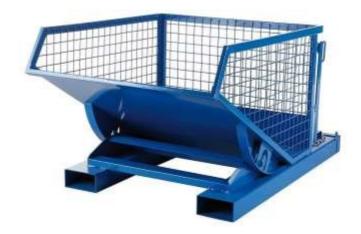

# PRODUCT No. 7352

# Netted tippling container – 1200 l



#### (Ilustrative photograph)

# Technical data

Lever (bar – flat)

Material Steel sheet
Material thickness (bottom/skids) 3 / 3 mm
Capacity 1200 I
Weight 220 kg
Load capacity 600 kg

Skids (distance) 190x90 (800) mm Guide spindles (diameter) Round log (20 mm)

Mesh size50 x 50 mmWidth1070 mmDepth2140 mmHeight (without / with wheels)1150 / 1390 mm



## **Attributes**

- Made of high quality steel sheet with 3 mm thickness.
- Walls of the containers are made of net with mesh size 50 x 50 mm.

40x10 mm

- Guide spindles are made of round logs with 20 mm diameter.
- Equipped with two skids for manipulation by fork-lift machinery.
- Equipped with lever for tilting flat bar 40 x 10 mm.
- Surface finishing is made by varnishing.



- Standardly blue.

#### Product purpouse

- Designed for ma