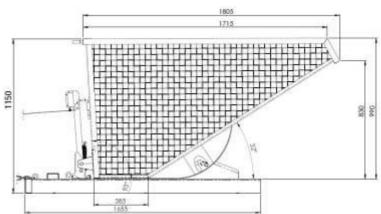

# Technical data

Lever (bar – flat)

Material Steel sheet
Material thickness (bottom/skids) 3 / 3 mm
Capacity 1200 I
Weight 220 kg
Load capacity 600 kg

Skids (distance) 190x90 (800) mm Guide spindles (diameter) Round log (20 mm)

Mesh size50 x 50 mmWidth1070 mmDepth2140 mmHeight (without / with wheels)1150 / 1390 mm