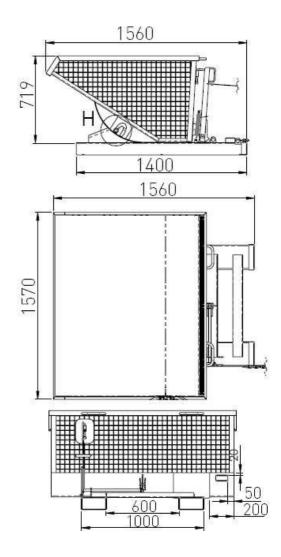

# Technical data

Material Material thickness (bottom/skids) Capacity Weight Load capacity Skids (distance) Guide spindles (diameter) Lever (bar – flat) Mesh size Width Depth Height (without / with wheels) Steel sheet 3 / 3 mm 900 l 165 kg 400 kg 190x90 (800) mm Round log (20 mm) 40x10 mm 50 x 50 mm 1570 mm 1560 mm 850 / 1090 mm