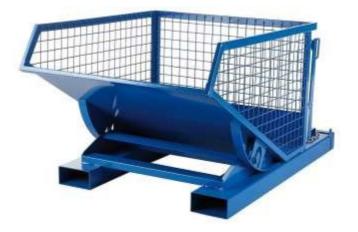

# Netted tippling container – 900 l

(Ilustrative photograph)

# <u>Attributes</u>

- Made of high quality steel sheet with 3 mm thickness.
- Walls of the containers are made of net with mesh size 50 x 50 mm.
- Guide spindles are made of round logs with 20 mm diameter.
- Equipped with two skids for manipulation by fork-lift machinery.
- Equipped with lever for tilting flat bar 40 x 10 mm.
- Surface finishing is made by varnishing.