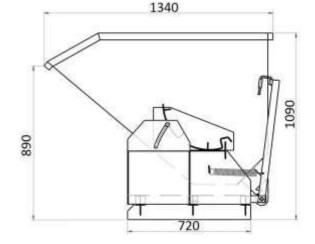

# PRODUCT No. 7074

Tipping container – 1000 l

(Ilustrative photograph)

Technical data

Material Material thickness Capacity Weight Load capacity Skid dimensions (W x H) Guide spindles (diameter) Lever (bar – flat) Width Depth Height (without / with wheels) Steel sheet 3 mm 1000 l 150 kg 1200 kg 195x95 mm Round log (20 mm) 40 x 10 mm 1650 mm 1320 mm 1080 mm