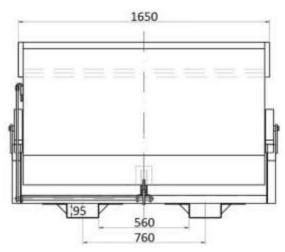

# PRODUCT No. 7074

Tipping container – 1000 l

(Ilustrative photograph)

Technical data

Material Material thickness Capacity Weight Load capacity Skid dimensions (W x H) Guide spindles (diameter) Lever (bar – flat) Width Depth Height (without / with wheels) Steel sheet 3 mm 1000 l 150 kg 1200 kg 195x95 mm Round log (20 mm) 40 x 10 mm 1650 mm 1320 mm 1080 mm