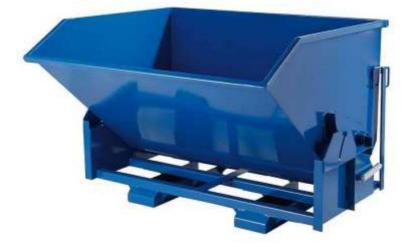

# PRODUCT No. 7074

Tipping container – 1000 l

(Ilustrative photograph)

Technical data

Material Material thickness Capacity Weight Load capacity Skid dimensions (W x H) Guide spindles (diameter) Lever (bar – flat) Width Depth Height (without / with wheels) Steel sheet 3 mm 1000 l 150 kg 1200 kg 195x95 mm Round log (20 mm) 40 x 10 mm 1650 mm 1320 mm 1080 mm