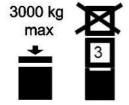

### Technical data

| Material               | Steel sheet   |
|------------------------|---------------|
| Thickness (Bottom/wire | 1,8 / 4 mm    |
| diameter)              |               |
| Capacity               | 460 I         |
| Weight                 | 45 kg         |
| Load capacity          | 1000 / 3000   |
| (Dynamic/stacking)     | kg            |
| Mesh size              | 50 x 50 mm    |
| Stacking               | 1 + 3 pallets |
| Width                  | 800 mm        |
| Length                 | 1200 mm       |
| Height                 | 600 mm        |