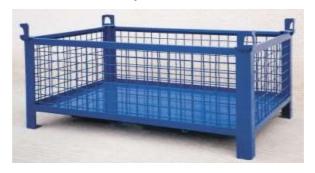

# Metal box pallet - mesh

### Technical data

| Material               | Steel sheet   |
|------------------------|---------------|
| Thickness (Bottom/wire | 1,8 / 4 mm    |
| diameter)              |               |
| Capacity               | 460 I         |
| Weight                 | 45 kg         |
| Load capacity          | 1000 / 3000   |
| (Dynamic/stacking)     | kg            |
| Mesh size              | 50 x 50 mm    |
| Stacking               | 1 + 3 pallets |
| Width                  | 800 mm        |
| Length                 | 1200 mm       |
| Height                 | 600 mm        |

#### **Attributes**

- Made of high quality steel sheet.
- Material thickness sidewalls (1,8 mm), bottom (1,8 mm), posts (3 mm), stacking chalice (4 mm).
- Surface finishing is made by powder paint coating.
- Construction strength is strengthened with profiles.
- Equipped with mesh sidewalls enables easy check of the content.
- Pallet legs are obtained with loops which are designed for safe stacking.
- Possibility of manipulation by fork-lift machinery or a crane.
- Metal box pallet can be placed in the interior or exterior places partially protected against weather influences.