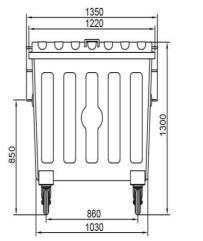

## **Technical Data**

MaterialSteel SheetVolume1000 lWeight120 kgWheels (diameter)160 mmWidth1350 mmDeep940 mmHight1300 mm