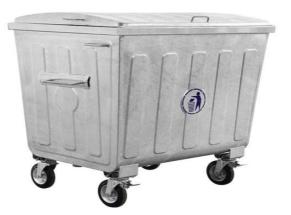

# Hot Dip Galvanized Metal Container With Semi Dome Cover - 1000 l

## <u>Attributes</u>

- Made of steel sheet.
- Surface coating is made by hot dip galvanizing.

- Carrier 4 pieces 160x45 mm. large tongs 360 degrees rotating, tong plate 4.00 mm. There is a wheel that conforms to the TS EN 12532 standard.

- Containers are suitable for municipal and industrial waste.

- Cover 1.20 mm It is manufactured from a single piece of sheet metal to cover the mouth of the container completely by giving a form for plastering and strengthening and is mounted on the body with a hinge.

## **Additions**

The name of the municipality, the figure of a person throwing garbage and the slogan "Keep Our Environment Clean" is written on the front surface.