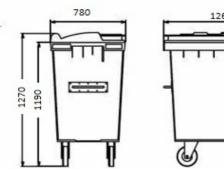

## Plastic Waste Container – 770 I - blue

| Material      | Plastic (HDPE)  |
|---------------|-----------------|
| Volume        | 770             |
| Weight        | 44,8 kg         |
| Maks. Weight  | 370 kg (+/-% 5) |
| Load Capacity | 310 kg (+/-% 5) |
| Wheels        | 200 mm          |
| Widty         | 1260 mm         |
| Depth         | 780 mm          |
| Hight         | 1270 mm         |
|               |                 |