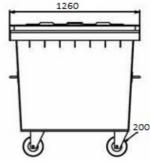

## Plastic Waste Container – 770 I - blue

| Material      | Plastic (HDPE)  |
|---------------|-----------------|
| Volume        | 770             |
| Weight        | 44,8 kg         |
| Maks. Weight  | 370 kg (+/-% 5) |
| Load Capacity | 310 kg (+/-% 5) |
| Wheels        | 200 mm          |
| Widty         | 1260 mm         |
| Depth         | 780 mm          |
| Hight         | 1270 mm         |
|               |                 |