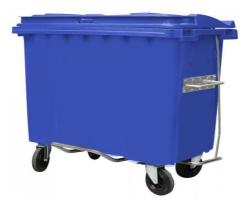

## Plastic Waste Container – 770 I - blue

| Material      | Plastic (HDPE)  |
|---------------|-----------------|
| Volume        | 770             |
| Weight        | 44,8 kg         |
| Maks. Weight  | 370 kg (+/-% 5) |
| Load Capacity | 310 kg (+/-% 5) |
| Wheels        | 200 mm          |
| Widty         | 1260 mm         |
| Depth         | 780 mm          |
| Hight         | 1270 mm         |
|               |                 |

### Color variations

- 0029-1 (blue RAL-5022).

#### Product purpose

- It is designed for the collection of municipal and industrial waste.

Tel.: 228 314 14 00 Email: info@mevakio.com