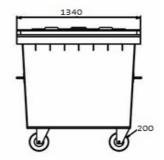

## Plastic Waste Container - 660 I - blue

Material Plastic (HDPE)

Volume 660 l Weight 42,2 kg

 Maks. Weight
 310 kg (+/-% 5)

 Load Capacity
 264 kg (+/-% 5)

 Wheels
 200 mm

 Widty
 1340 mm

 Depth
 570 mm

 Hight
 1170 mm