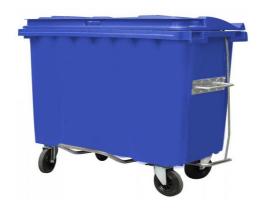

## Plastic Waste Container - 660 I - blue

Material Plastic (HDPE)

Volume 660 l Weight 42,2 kg

 Maks. Weight
 310 kg (+/-% 5)

 Load Capacity
 264 kg (+/-% 5)

 Wheels
 200 mm

 Widty
 1340 mm

 Depth
 570 mm

### **Color variations**

- 0021-1 (blue RAL-5022).