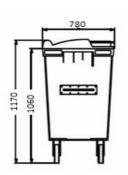

## Plastic Waste Container - 660 I - blue

Material Plastic (HDPE)

Volume 660 l Weight 42,2 kg

 Maks. Weight
 310 kg (+/-% 5)

 Load Capacity
 264 kg (+/-% 5)

 Wheels
 200 mm

 Widty
 1340 mm

 Depth
 570 mm

 Hight
 1170 mm